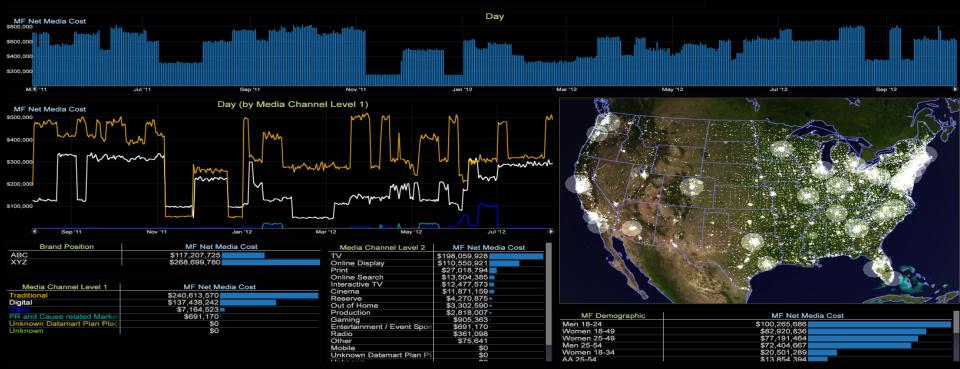

#### Spend Report - Traditional and Digital

1 Spend for Traditional and Digital Channels

#### Spend Report - Traditional and Digital

File -

Add -

Export -

| Media Channel Level 1          | MF Net Media Cost                |  |  |
|--------------------------------|----------------------------------|--|--|
| Traditional                    | \$1,984,014                      |  |  |
| Digital                        | \$0                              |  |  |
|                                | \$0 1                            |  |  |
| PR and Cause related Marketing | \$0                              |  |  |
|                                |                                  |  |  |
|                                | ME Not Madia Cost                |  |  |
| Brand Position                 | MF Net Media Cost                |  |  |
|                                | MF Net Media Cost<br>\$1,984,014 |  |  |

| Media Channel Level 2      | MF Net Media Cost |  |  |
|----------------------------|-------------------|--|--|
| TV                         | \$4,922,593       |  |  |
| Online Display             | \$5,909,701       |  |  |
| Print                      | \$1,984,014       |  |  |
| nteractive TV              | \$0               |  |  |
| Online Search              | \$399,719         |  |  |
| Cinema                     | \$0 (             |  |  |
| Reserve                    | \$219,789#        |  |  |
| Dut of Home                | \$0 -             |  |  |
| Production                 | \$0 -             |  |  |
| intertainment / Event Spon | \$1,579,550       |  |  |
| Saming                     | \$0.              |  |  |
| Radio                      | \$0               |  |  |
| lone                       | \$0               |  |  |
| Other                      | \$0               |  |  |

| MF Demographic | MF Net Media Cost |   |
|----------------|-------------------|---|
| Women 18-49    | \$1,984,014       |   |
| Women 25-49    | \$1,685,277       |   |
| Men 18-24      | \$1,180,004       | 1 |
| Women 25-54    | \$57,654          |   |