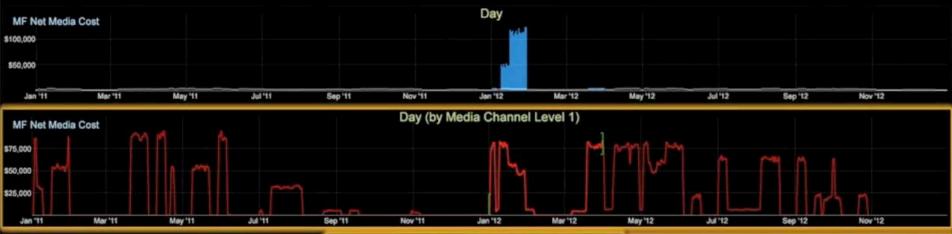

#### Spend Report - Traditional and Digital

1 Spend for Traditional and Digital Channels

#### Spend Report - Traditional and Digital

File -

Add -

Export -

| Media Channel Level 1          | MF Net Media Cost                |  |  |
|--------------------------------|----------------------------------|--|--|
| Traditional                    | \$1,984,014                      |  |  |
| Digital                        | \$0                              |  |  |
|                                | \$0 1                            |  |  |
| PR and Cause related Marketing | \$0                              |  |  |
|                                |                                  |  |  |
|                                | ME Not Madia Cost                |  |  |
| Brand Position                 | MF Net Media Cost                |  |  |
|                                | MF Net Media Cost<br>\$1,984,014 |  |  |