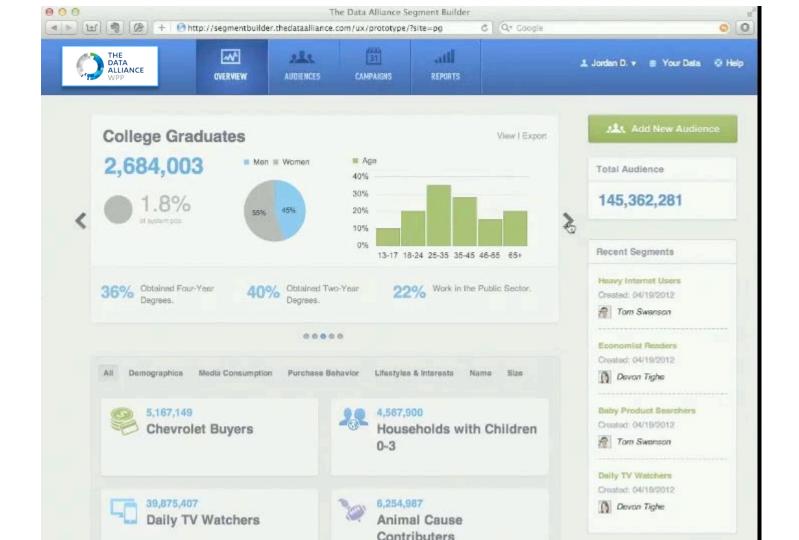

## Example 2: Making Faster Decisions

#### 3. Workflow Automation

|                                           |                                                           |                                             |                     | 000                                                                                                                                                                                                                                                                                                                                                                                                                                                                                                                                                                                                                                                                                                                                                                                                                                                                                                                                                                                                                                                                                                                                                                                                                                                                                                                                                                                                                                                                                                                                                                                                                                                                                                                                                                                                                                                                                                                                                                                                                                                                                                                          |                                                                       |                                                                               |                                                  |                               |              |
|-------------------------------------------|-----------------------------------------------------------|---------------------------------------------|---------------------|------------------------------------------------------------------------------------------------------------------------------------------------------------------------------------------------------------------------------------------------------------------------------------------------------------------------------------------------------------------------------------------------------------------------------------------------------------------------------------------------------------------------------------------------------------------------------------------------------------------------------------------------------------------------------------------------------------------------------------------------------------------------------------------------------------------------------------------------------------------------------------------------------------------------------------------------------------------------------------------------------------------------------------------------------------------------------------------------------------------------------------------------------------------------------------------------------------------------------------------------------------------------------------------------------------------------------------------------------------------------------------------------------------------------------------------------------------------------------------------------------------------------------------------------------------------------------------------------------------------------------------------------------------------------------------------------------------------------------------------------------------------------------------------------------------------------------------------------------------------------------------------------------------------------------------------------------------------------------------------------------------------------------------------------------------------------------------------------------------------------------|-----------------------------------------------------------------------|-------------------------------------------------------------------------------|--------------------------------------------------|-------------------------------|--------------|
|                                           |                                                           |                                             |                     |                                                                                                                                                                                                                                                                                                                                                                                                                                                                                                                                                                                                                                                                                                                                                                                                                                                                                                                                                                                                                                                                                                                                                                                                                                                                                                                                                                                                                                                                                                                                                                                                                                                                                                                                                                                                                                                                                                                                                                                                                                                                                                                              | େ ୬ C 🕺 ର segmentbuilder.thedetasliance.com 🔅                         |                                                                               |                                                  |                               |              |
| C f ( , tegmenthuider thedataalliance.com |                                                           |                                             |                     | groupm                                                                                                                                                                                                                                                                                                                                                                                                                                                                                                                                                                                                                                                                                                                                                                                                                                                                                                                                                                                                                                                                                                                                                                                                                                                                                                                                                                                                                                                                                                                                                                                                                                                                                                                                                                                                                                                                                                                                                                                                                                                                                                                       | W Overview                                                            | Audiences 🛅 Campaigns                                                         | at] Reports                                      | ⊥ Usemarne + 🔍<br>July 24, 21 | Help PAI     |
| roupm                                     | Disertes JLL Automotion 🖂 Carr                            | ungen <sub>well</sub> theory                | ± 0                 | Add New Audience                                                                                                                                                                                                                                                                                                                                                                                                                                                                                                                                                                                                                                                                                                                                                                                                                                                                                                                                                                                                                                                                                                                                                                                                                                                                                                                                                                                                                                                                                                                                                                                                                                                                                                                                                                                                                                                                                                                                                                                                                                                                                                             |                                                                       |                                                                               |                                                  | Aatch All Criteria 💿 M        |              |
|                                           | Baby Product Searchers<br>597,567                         | Vew (Expirit<br># Age                       | Total Audience      | Demographics P<br>Media Consumption                                                                                                                                                                                                                                                                                                                                                                                                                                                                                                                                                                                                                                                                                                                                                                                                                                                                                                                                                                                                                                                                                                                                                                                                                                                                                                                                                                                                                                                                                                                                                                                                                                                                                                                                                                                                                                                                                                                                                                                                                                                                                          | 58,129,36                                                             | 9                                                                             |                                                  | U                             | Save Cance   |
| <                                         | 0.4%                                                      |                                             | 145,362,3           | Purchase Behavior                                                                                                                                                                                                                                                                                                                                                                                                                                                                                                                                                                                                                                                                                                                                                                                                                                                                                                                                                                                                                                                                                                                                                                                                                                                                                                                                                                                                                                                                                                                                                                                                                                                                                                                                                                                                                                                                                                                                                                                                                                                                                                            | Purchase Behavio                                                      | or                                                                            |                                                  |                               |              |
|                                           | 2.59/ Engaged with Education 409/ Parchas                 | 0% 13-17 18-24 25-35 35-45 46-05 85+        | Recent Segments     | Categories<br>Shopping Channel                                                                                                                                                                                                                                                                                                                                                                                                                                                                                                                                                                                                                                                                                                                                                                                                                                                                                                                                                                                                                                                                                                                                                                                                                                                                                                                                                                                                                                                                                                                                                                                                                                                                                                                                                                                                                                                                                                                                                                                                                                                                                               |                                                                       | Cheer =                                                                       |                                                  |                               | Remove ×     |
|                                           | 36% Engaged with Education 40% Porchas<br>Constent ankive | 270                                         | Constant Der19/2012 | Product Usage  Product  Product Usage  Product  Product Usage  Product  Product Usage  Product  Product | Household Care     Personal Care     Baby Care                        | All Household     Care                                                        | All Fabric Care     ALL     ALL     Arm & Hammer |                               |              |
|                                           | All Demographics Media Consumption: Porchas               |                                             | Creater MATRICES    |                                                                                                                                                                                                                                                                                                                                                                                                                                                                                                                                                                                                                                                                                                                                                                                                                                                                                                                                                                                                                                                                                                                                                                                                                                                                                                                                                                                                                                                                                                                                                                                                                                                                                                                                                                                                                                                                                                                                                                                                                                                                                                                              | <ul> <li>Pet Care</li> <li>Food and<br/>Beverage</li> </ul>           | <ul> <li>Air Fresheners</li> <li>Bath Tissue</li> <li>Dish Washing</li> </ul> | Bounce     Cheer     Downey                      |                               |              |
|                                           | 5.167,149<br>Chevrolet Buyers                             | 4567,900<br>Households with Children<br>0-3 |                     |                                                                                                                                                                                                                                                                                                                                                                                                                                                                                                                                                                                                                                                                                                                                                                                                                                                                                                                                                                                                                                                                                                                                                                                                                                                                                                                                                                                                                                                                                                                                                                                                                                                                                                                                                                                                                                                                                                                                                                                                                                                                                                                              |                                                                       | D Facial Tissue                                                               | © Gain<br>© Tide                                 |                               |              |
|                                           | 99,875,407<br>Daily TV Watchers                           | S254.967<br>Animal Cause<br>Contributers    |                     |                                                                                                                                                                                                                                                                                                                                                                                                                                                                                                                                                                                                                                                                                                                                                                                                                                                                                                                                                                                                                                                                                                                                                                                                                                                                                                                                                                                                                                                                                                                                                                                                                                                                                                                                                                                                                                                                                                                                                                                                                                                                                                                              |                                                                       |                                                                               |                                                  |                               |              |
|                                           | 2,750,710<br>Laundry Supply<br>Purchasers                 | 1.417.203<br>Newly Married Couples          |                     |                                                                                                                                                                                                                                                                                                                                                                                                                                                                                                                                                                                                                                                                                                                                                                                                                                                                                                                                                                                                                                                                                                                                                                                                                                                                                                                                                                                                                                                                                                                                                                                                                                                                                                                                                                                                                                                                                                                                                                                                                                                                                                                              | Lifestyle and inte                                                    | rests                                                                         |                                                  |                               |              |
|                                           | Heavy Internet Users                                      |                                             |                     |                                                                                                                                                                                                                                                                                                                                                                                                                                                                                                                                                                                                                                                                                                                                                                                                                                                                                                                                                                                                                                                                                                                                                                                                                                                                                                                                                                                                                                                                                                                                                                                                                                                                                                                                                                                                                                                                                                                                                                                                                                                                                                                              | Networking                                                            | W Social Networking ×                                                         |                                                  |                               | Remove       |
|                                           | 6943.877                                                  | 2.594.003                                   |                     |                                                                                                                                                                                                                                                                                                                                                                                                                                                                                                                                                                                                                                                                                                                                                                                                                                                                                                                                                                                                                                                                                                                                                                                                                                                                                                                                                                                                                                                                                                                                                                                                                                                                                                                                                                                                                                                                                                                                                                                                                                                                                                                              | All Social<br>Networking<br>O Personal Social<br>Networking           |                                                                               |                                                  |                               |              |
|                                           | Carbonated Beverage<br>Buyers                             | College Graduates                           |                     | Science and Technology<br>Social Networking                                                                                                                                                                                                                                                                                                                                                                                                                                                                                                                                                                                                                                                                                                                                                                                                                                                                                                                                                                                                                                                                                                                                                                                                                                                                                                                                                                                                                                                                                                                                                                                                                                                                                                                                                                                                                                                                                                                                                                                                                                                                                  | <ul> <li>Dating and<br/>Relationship Social<br/>Networking</li> </ul> |                                                                               |                                                  |                               |              |
|                                           | Economist Readers                                         | 12.693,625<br>Travel Enthusiasts            |                     | Sports<br>TNS Digital Life TM                                                                                                                                                                                                                                                                                                                                                                                                                                                                                                                                                                                                                                                                                                                                                                                                                                                                                                                                                                                                                                                                                                                                                                                                                                                                                                                                                                                                                                                                                                                                                                                                                                                                                                                                                                                                                                                                                                                                                                                                                                                                                                | <ul> <li>Professional<br/>Social Networking</li> </ul>                |                                                                               |                                                  |                               | 1 0 201 2060 |