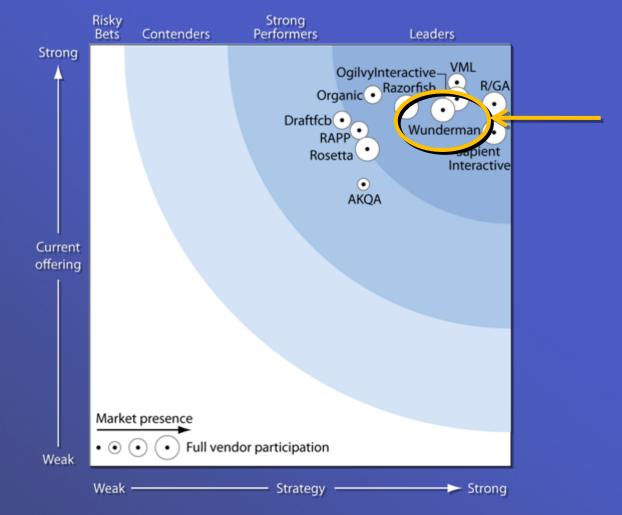

## Forrester Wave US Interactive Agencies, Q3 2009

Source: Forrester Research Inc

WPP